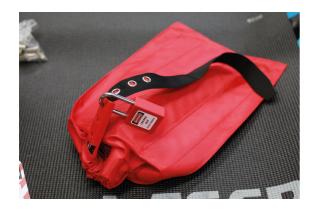

## **Lockout Bag**

High visibility safety lockout bag with lockable strap to prevent unauthorised access. Ideal for locking away vehicle keys, EV MSD's (Manual Service Disconnect switches) etc. to ensure accidental activation of high voltage systems is not possible.

## **Additional Information**

- Size: 440 x 245mm.
- · Made from wear resistant polyester cloth.
- PVC inner material to prevent accidental damage to contents.
- Use with a lockout safety hasp see Laser Part No. 7942, or safety padlock see Laser Part No. 6641 (38mm shackle) or Part No. 7943 (76mm shackle).
- The use of lockout tag is also recommended please see Laser Part No. 7941 (pack of 10).