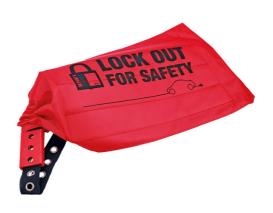

## **Lockout Bag**

High visibility safety lockout bag with lockable strap to prevent unauthorised access. Ideal for locking away vehicle keys, EV MSD's (Manual Service Disconnect switches) etc. to ensure accidental activation of high voltage systems is not possible.

## **Additional Information**

- Size: 440 x 245mm.
- · Made from wear resistant polyester cloth.
- PVC inner material to prevent accidental damage to contents.
- Use with a lockout safety hasp see Laser Part No. 7942, or safety padlock see Laser Part No. 6641 (38mm shackle) or Part No. 7943 (76mm shackle).
- The use of lockout tag is also recommended please see Laser Part No. 7941 (pack of 10).