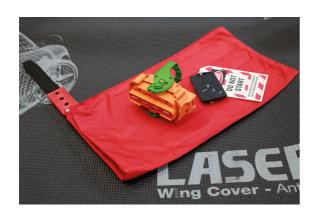

## **Lockout Bag**

High visibility safety lockout bag with lockable strap to prevent unauthorised access. Ideal for locking away vehicle keys, EV MSD's (Manual Service Disconnect switches) etc. to ensure accidental activation of high voltage systems is not possible.