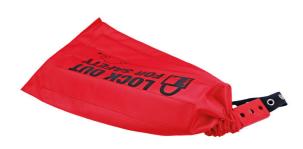

## **Lockout Bag**

High visibility safety lockout bag with lockable strap to prevent unauthorised access. Ideal for locking away vehicle keys, EV MSD's (Manual Service Disconnect switches) etc. to ensure accidental activation of high voltage systems is not possible.

## **Additional Information**

- Size: 440 x 245mm.
- · Made from wear resistant polyester cloth.
- PVC inner material to prevent accidental damage to contents.
- Use with a lockout safety hasp see Laser Part No. 7942, or safety padlock see Laser Part No. 6641 (38mm shackle) or Part No. 7943 (76mm shackle).
- The use of lockout tag is also recommended please see Laser Part No. 7941 (pack of 10).